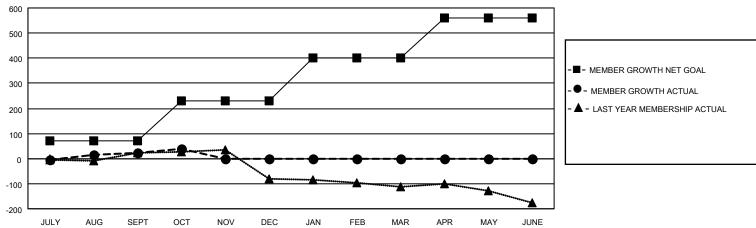

## GMT MONTHLY MEMBERSHIP PROGRESS REPORT

Multiple District 34

Results as of: 10/31/2024 LOCATION: ALABAMA

GMT CA 1

|               |               |             |               |                       |                        |                         | OWIT OF CI                                         |  |
|---------------|---------------|-------------|---------------|-----------------------|------------------------|-------------------------|----------------------------------------------------|--|
| Clubs         |               |             |               | Members               |                        |                         |                                                    |  |
|               | RESULTS FOR   | R 2024-2025 |               | RESULTS FOR 2024-2025 |                        |                         |                                                    |  |
| QUARTER       | NEW CLUB GOAL | NEW CLUBS   | DROPPED CLUBS | QUARTER MEME          | BER GROWTH NET<br>GOAL | MEMBER GROWTH<br>ACTUAL | DROPPED<br>MEMBERS ACTUAI<br>(including transfers) |  |
| JULY/AUG/SEPT | 0             | 0           | 0             | JULY/AUG/SEPT         | 70                     | 90                      | 51                                                 |  |
| OCT/NOV/DEC   | 0             | 0           | 0             | OCT/NOV/DEC           | 160                    | 34                      | 17                                                 |  |
| JAN/FEB/MAR   | 3             | 0           | 0             | JAN/FEB/MAR           | 170                    | 0                       | 0                                                  |  |
| APR/MAY/JUNE  | 1             | 0           | 0             | APR/MAY/JUNE          | 160                    | 0                       | 0                                                  |  |

## GOALS AND ACTUAL MEMBERS CUMULATIVE

| DROPPED CLUBS: 0 |    | 41 CLUBS OF 110 ADDED 1 OR MORE<br>NEW MEMBERS | GENDER DISTRIBUTION  MALE 1,688 (63.41%) |              |   |
|------------------|----|------------------------------------------------|------------------------------------------|--------------|---|
| DROPPED MEMBERS  |    |                                                | FEMALE                                   | 974 (36.59%) |   |
| DECEASED         | 8  | CLICK HERE FOR CUMULATIVE                      | TOTAL FAMILY UNIT MEMBERS                |              | 0 |
| CLUB CANCELLED 0 |    | MEMBERSHIP DATA                                | FAMILY MEMBERS PAYING HALF DUES          |              |   |
| OTHER 60         |    |                                                |                                          |              | 0 |
| TOTAL            | 68 |                                                | 5020                                     |              |   |