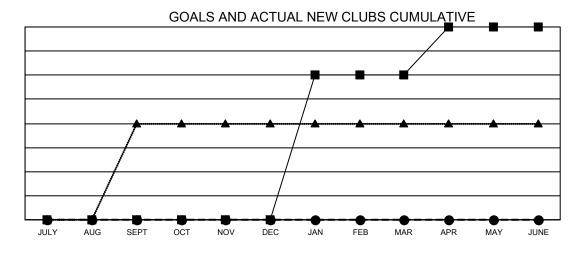

## GMT MONTHLY MEMBERSHIP PROGRESS REPORT

Multiple District 34

Results as of: 10/31/2024 LOCATION: ALABAMA

GMT CA 1

|               |               |             |               |                       |                        |                         | OWIT OF CI                                         |  |
|---------------|---------------|-------------|---------------|-----------------------|------------------------|-------------------------|----------------------------------------------------|--|
| Clubs         |               |             |               | Members               |                        |                         |                                                    |  |
|               | RESULTS FOR   | R 2024-2025 |               | RESULTS FOR 2024-2025 |                        |                         |                                                    |  |
| QUARTER       | NEW CLUB GOAL | NEW CLUBS   | DROPPED CLUBS | QUARTER MEME          | BER GROWTH NET<br>GOAL | MEMBER GROWTH<br>ACTUAL | DROPPED<br>MEMBERS ACTUAI<br>(including transfers) |  |
| JULY/AUG/SEPT | 0             | 0           | 0             | JULY/AUG/SEPT         | 70                     | 90                      | 51                                                 |  |
| OCT/NOV/DEC   | 0             | 0           | 0             | OCT/NOV/DEC           | 160                    | 34                      | 17                                                 |  |
| JAN/FEB/MAR   | 3             | 0           | 0             | JAN/FEB/MAR           | 170                    | 0                       | 0                                                  |  |
| APR/MAY/JUNE  | 1             | 0           | 0             | APR/MAY/JUNE          | 160                    | 0                       | 0                                                  |  |

■- CURRENT YEAR GOALS FOR NEW CLUBS

- ● - CURRENT YEAR ACTUAL NEW CLUBS

▲ - LAST YEAR ACTUAL NEW CLUBS